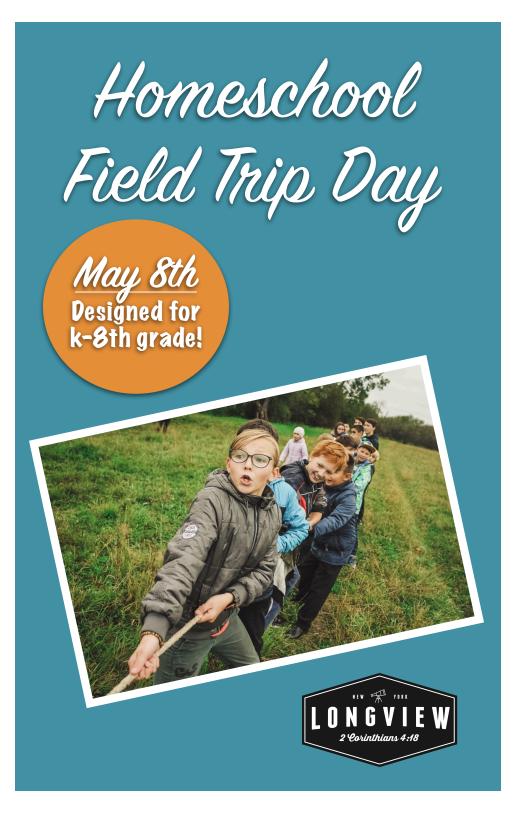

# Field Trip DAY

Designed for students in K-8th grade, our Field Trip day is packed with two activities, lunch, and a chapel time focused around God's Word making for a day of fun and great memories.

#### **Activities Include:**

Flying Squirrel (giant swing) for k-2nd, Orienteering (using a compass) for 3rd-8th, and Air Rocketry for everyone.

Students are divided into an older and younger age group and parents assist our staff with supervision during activities.